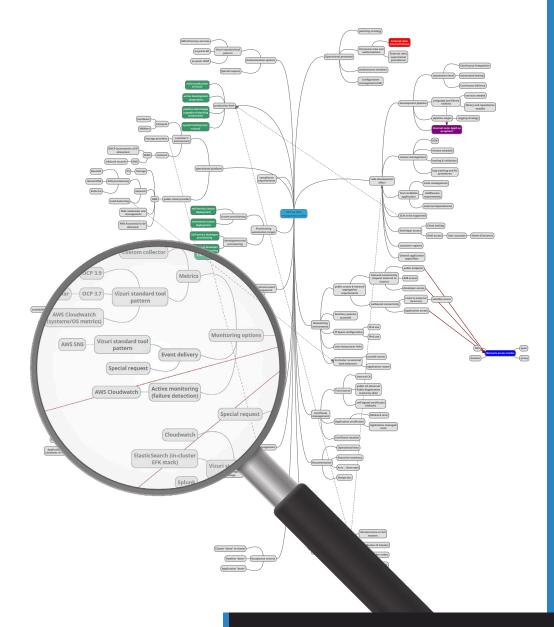

The 2018 **Vizuri OpenShift Mind Map** is our latest external publication, building on this sustained interest. In 2018, we are announcing the release of our OpenShift Mind Map, which formalizes the technical decisions and conversations you may want to consider when planning your OpenShift implementation. (See the reverse side for more information.)

## VIZURI OPENSHIFT MIND MAP

We drive our consulting engagements and product deployments through careful analysis of an organization's needs. There are many details involved with successful OpenShift adoption, and we have mapped them out for the benefit of our customers.

WANT TO SEE THE FULL-SIZED VERSION OF THE VIZURI OPENSHIFT MIND MAP?

CALL OR EMAIL US TO SET UP A CONSULTATION

WE'LL SEND YOU A COPY DURING OUR CALL AND WILL BE HAPPY TO ANSWER ANY QUESTIONS YOU HAVE.

This breakout details critical operational monitoring and response items that require advanced discussion and planning.